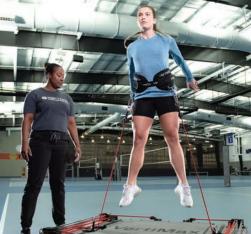

# **Return-to-Sport Programs**

Specialized programs designed to successfully bridge athletes from physical therapy to competition following a significant injury.