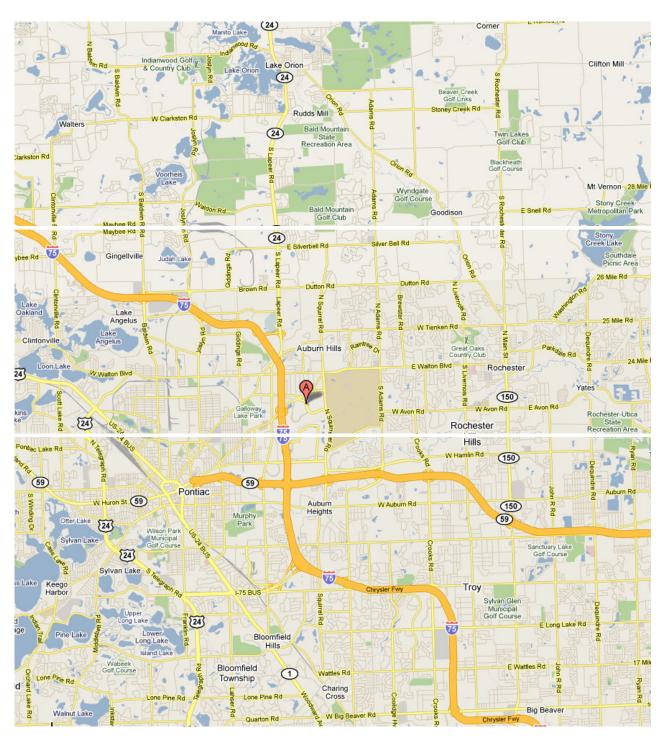

Also enclosed is a map with directions to the office. Please note that the Sleep Disorders Center is not located in the hospital or Medical Office Building.

Following the consultation you will be given a tour of the facility along with a thorough explanation of the overnight sleep study procedure to be scheduled.